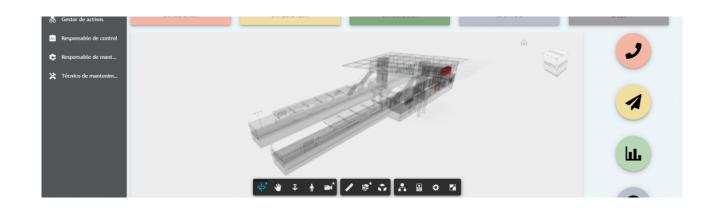

## SENER DIGITAL / INTERNATIONAL

SIGMA: ASSET OPERA-TION, MAINTENANCE AND MANAGEMENT ON ONE COMPREHENSIVE PLATFORM **País: International** 

SIGMA is a unique platform for asset management during the operation and maintenance phase. It allows you to **analyse data globally**, query it in real time, manage maintenance work in an integrated way, report incidents and manage alarms from the BMS and SCADA. It will also allow you to carry out space management activities: you will be able to consult economic data related to building maintenance, as well as data on spaces and their occupation.

SIGMA eases operation and maintenance tasks and the management of spaces through a platform that integrates into one sole platform different software that work in an independent way.

It integrates all the software into one sole platform Global data in real time Economic space management

## WHAT ELSE SIGMA PROVIDES

- BIM-GMAO-SCADA-ERP integration.
- Data querying and advanced analytics.
- Unique and reliable database of buildings and assets (BIM model).
- Visualization of BIM models linked to maintenance and operation.
- Alert, alarm and work order management.
- Report generation.
- Inventory check.
- Applicable to all types of buildings: offices, subway stations, shopping malls, hotels, etc.