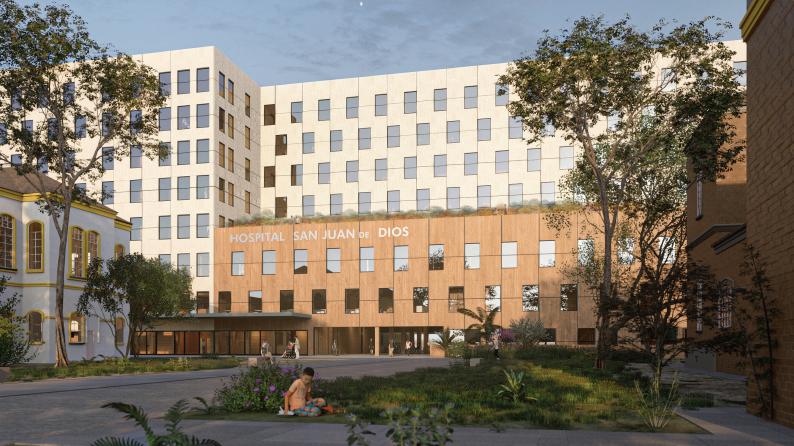

#### "SAN JUAN DE DIOS" HOSPITAL

BOGOTA, COLOMBIA 2020 60.000 SQM

255 BEDS 90 M\$

BIM PROJECT SAN JUAN DE DIOS HOSPITAL

"SAN JUAN DE DIOS" HOSPITAL HAS BEEN DESIGN COMPLETELY WITH BIM METHODOLOGY.

THE SPECIALTIES ARE CORRDINATED WITH A 3D MODEL HOSTED IN THE CLOUD, THIS FACILITATES THE WORK BETWEEN THE DIFFERENT TEAMS AN ALLOWS RELIABLE EXTRACTION OF PROJECT DATA.

BIM METHODOLOGY HAS PERMITED A PERFECT DESIGN BETWEEN ARCHITECTURE, ENFINEERING AND CONSTRUCTION, OBTAINING GREATS RESULTS AND EFFICIENCY IMPROVEMENTS IN THE DIFFERENT DESIGN CONSTRUCTION PROCESSES.