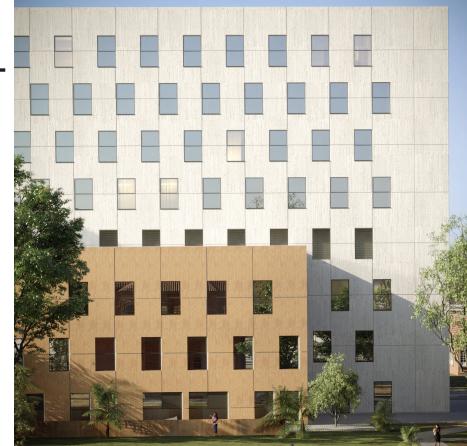

#### "SAN JUAN DE DIOS" HOSPITAL

BOGOTA, COLOMBIA 2020 60.000 SQM

255 BEDS 90 M\$