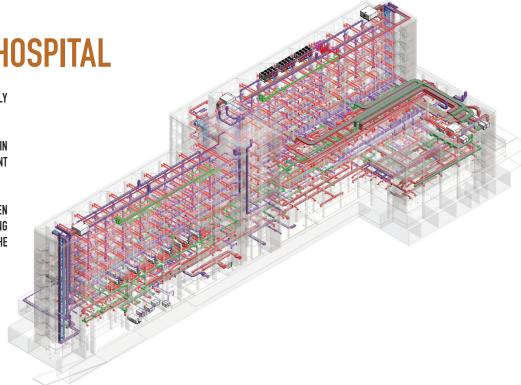

BIM PROJECT SAN JUAN DE DIOS HOSPITAL

"SAN JUAN DE DIOS" HOSPITAL HAS BEEN DESIGN COMPLETELY WITH BIM METHODOLOGY.

THE SPECIALTIES ARE CORRDINATED WITH A 3D MODEL HOSTED IN THE CLOUD, THIS FACILITATES THE WORK BETWEEN THE DIFFERENT TEAMS AN ALLOWS RELIABLE EXTRACTION OF PROJECT DATA.

BIM METHODOLOGY HAS PERMITED A PERFECT DESIGN BETWEEN ARCHITECTURE, ENFINEERING AND CONSTRUCTION, OBTAINING GREATS RESULTS AND EFFICIENCY IMPROVEMENTS IN THE DIFFERENT DESIGN CONSTRUCTION PROCESSES.