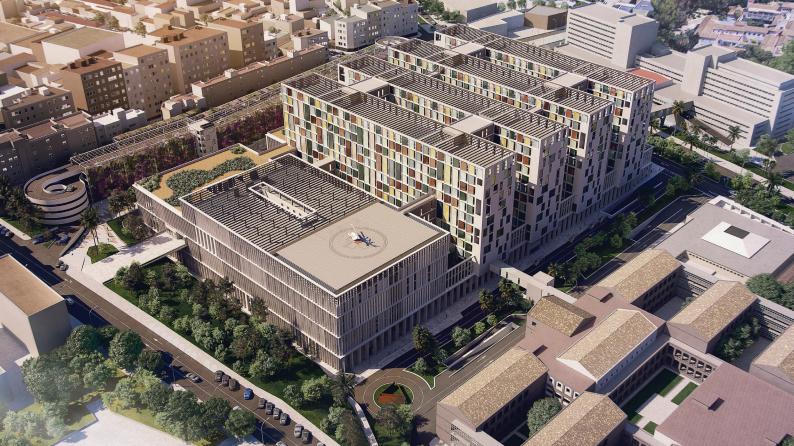

#### "SAN JUAN DE DIOS" HOSPITAL

BOGOTA, COLOMBIA 2020 60.000 SQM

255 BEDS 90 M\$