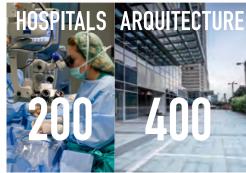

# 80 NEW HOSPITALS 120 LARGE HOSPITAL REFURBISHMENT 3.500.000 SQM BUILT HOSPITALS