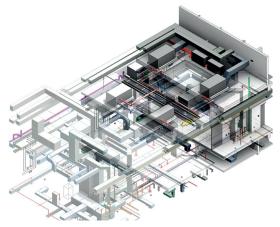

BIM PROJECT SAN JUAN DE DIOS HOSPITAL

"SAN JUAN DE DIOS" HOSPITAL HAS BEEN DESIGN COMPLETELY WITH BIM METHODOLOGY.

THE SPECIALTIES ARE CORRDINATED WITH A 3D MODEL HOSTED IN THE CLOUD, THIS FACILITATES THE WORK BETWEEN THE DIFFERENT TEAMS AN ALLOWS RELIABLE EXTRACTION OF PROJECT DATA.

BIM METHODOLOGY HAS PERMITED A PERFECT DESIGN BETWEEN ARCHITECTURE, ENFINEERING AND CONSTRUCTION, OBTAINING GREATS RESULTS AND EFFICIENCY IMPROVEMENTS IN THE DIFFERENT DESIGN CONSTRUCTION PROCESSES.