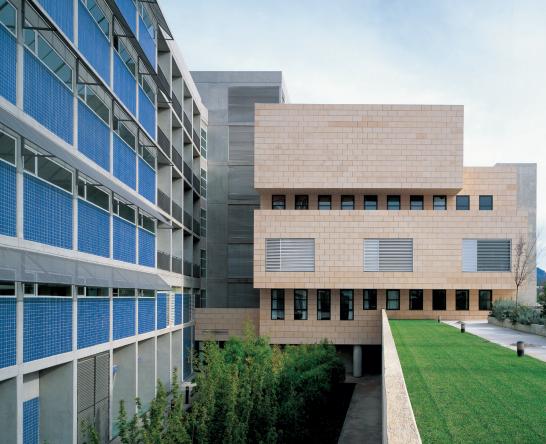

# "PUERTA DE HIERRO" UNIVERSITY HOSPITAL

MADRID, SPAIN 2007 222.500 SQM 878 BEDS 200 M€