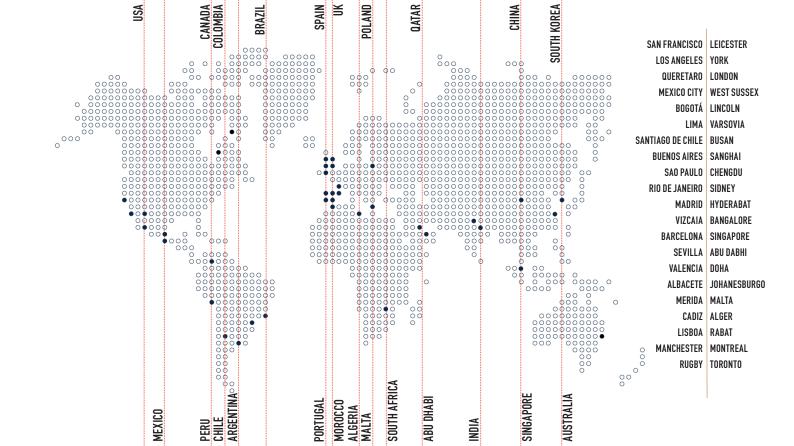

# 80 NEW HOSPITALS 120 LARGE HOSPITAL REFURBISHMENT 3.500.000 SQM BUILT HOSPITALS